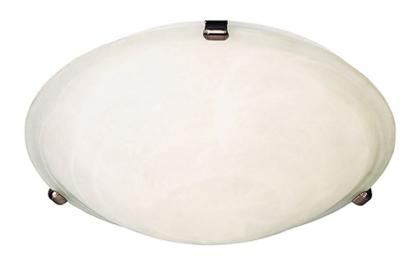

## **PRODUCT DESCRIPTION**

Maxim Lighting's commitment to both the residential lighting and the home building industries will assure you a product line focused on your basic lighting needs. With the Malaga collection you will find quality lighting that is well designed, well priced and readily available.

## FINISHES OPTION

GLASS Marble MR

MATERIAL Glass, Steel

RATINGS cETLus Damp Location

ADDITIONAL OPERATING TEMPERATURE: -20°C (-4°F), 40°C (104°F)

PHOTOMETIC: Report Found Online

Always consult a qualified electrician before installing any lighting product.