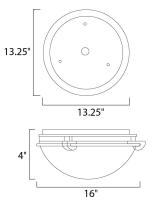

## **MEASUREMENTS**

DIMMABLE

| DIMENSION     | : 16"     |
|---------------|-----------|
| MAX OAH       | : 13.2    |
| HANGING WEIGH | IT : 4.96 |
| LAMPING       |           |
| INPUT VOLTAGE | :120V     |
| BULB          | : 3 x 60W |

L x 16" W x 4" H 25" W x 13.25" H 6 lb

V Incandescent E26 Medium , 180W Total **BULB INCLUDED** : (Not Included) :Yes